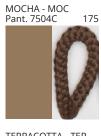

### **BANYO SURFACE**

COLOR FINISH CHART

| PROJECT  |
|----------|
| ТҮРЕ     |
| NOTES    |
| QUANTITY |
| DATE     |

| Beige - BEI      | Black - BLK | Blue - BLU    | Cognac - COG | Dark Green - DGN | Gray - GRY  |
|------------------|-------------|---------------|--------------|------------------|-------------|
| Maroon - MRN     | Mocha - MOC | Mustard - MUS | Olive - OLV  | Silver - SIL     | Stone - STN |
| Terracotta - TER | White - WHI |               |              |                  |             |