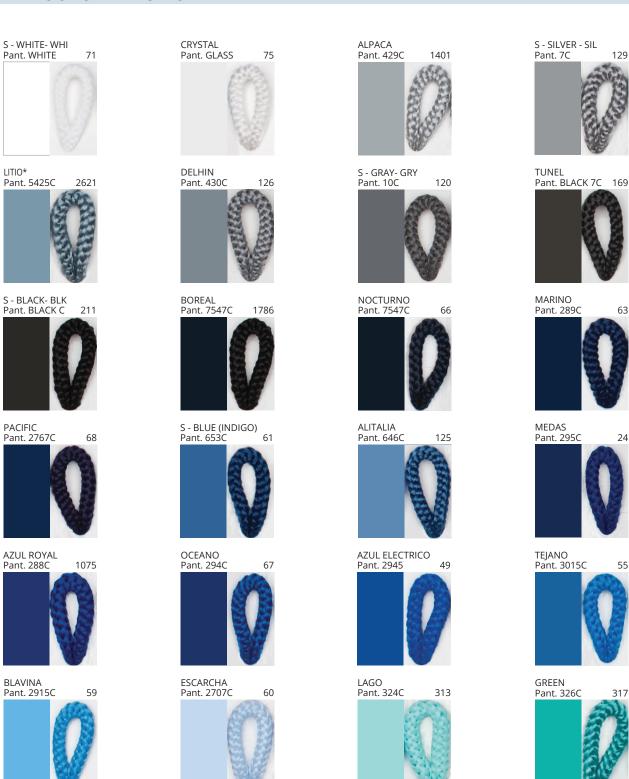

### **BANYO SURFACE**

COLOR FINISH CHART

| PROJECT  |
|----------|
| ТҮРЕ     |
| NOTES    |
| QUANTITY |
| DATE     |

| Beige - BEI      | Black - BLK | Blue - BLU    | Cognac - COG | Dark Green - DGN | Gray - GRY  |
|------------------|-------------|---------------|--------------|------------------|-------------|
| Maroon - MRN     | Mocha - MOC | Mustard - MUS | Olive - OLV  | Silver - SIL     | Stone - STN |
| Terracotta - TER | White - WHI |               |              |                  |             |

**Digital:** Not all screens are calibrated the same, and therefore, colors will appear differently between screens. **Physical:** When texture is involved, there will be variations in color, character and tone within a product series and between product families.