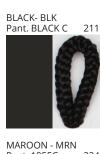

### **BANYO SURFACE**

COLOR FINISH CHART

| PROJECT  |
|----------|
| ТҮРЕ     |
| NOTES    |
| QUANTITY |
| DATE     |

| Beige - BEI      | Black - BLK | Blue - BLU    | Cognac - COG | Dark Green - DGN | Gray - GRY  |
|------------------|-------------|---------------|--------------|------------------|-------------|
| Maroon - MRN     | Mocha - MOC | Mustard - MUS | Olive - OLV  | Silver - SIL     | Stone - STN |
| Terracotta - TER | White - WHI |               |              |                  |             |

**Digital:** Not all screens are calibrated the same, and therefore, colors will appear differently between screens. **Physical:** When texture is involved, there will be variations in color, character and tone within a product series and between product families.