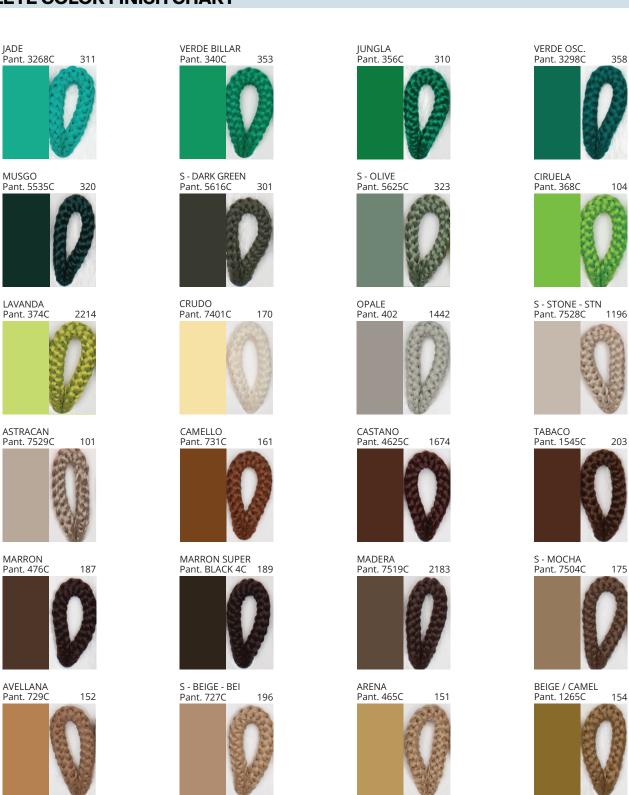

### **BANYO SURFACE**

COLOR FINISH CHART

| PROJECT  |
|----------|
| ТҮРЕ     |
| NOTES    |
| QUANTITY |
| DATE     |

| Beige - BEI      | Black - BLK | Blue - BLU    | Cognac - COG | Dark Green - DGN | Gray - GRY  |
|------------------|-------------|---------------|--------------|------------------|-------------|
| Maroon - MRN     | Mocha - MOC | Mustard - MUS | Olive - OLV  | Silver - SIL     | Stone - STN |
| Terracotta - TER | White - WHI |               |              |                  |             |

**Digital:** Not all screens are calibrated the same, and therefore, colors will appear differently between screens. **Physical:** When texture is involved, there will be variations in color, character and tone within a product series and between product families.